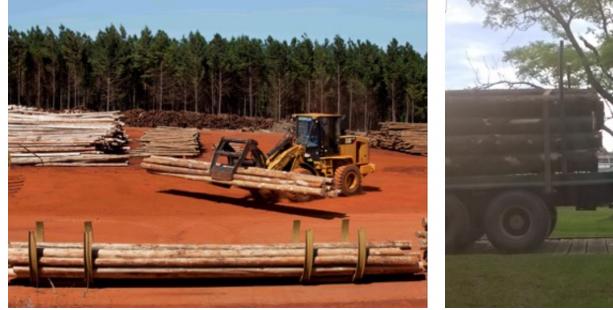

### Treated Logs and Poles

• We offer logs, coming from our forests, treated poles produced in our impregnation plant.