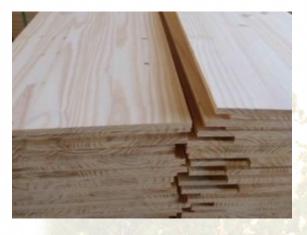

#### Pine Products

- Pine lumber APPEARANCE GRADE BOARDS Kiln dried, surfaced on both faces THICKNESS 1" and other size WIDTH 4" and other Size, LENGTHS 12 ft and other Size
- Pine Rough Lumber, Mill Run Grade, kiln-dried THICKNESS 1" and other size WIDTH 4" and other Size, LENGTHS 13 ft and other Size
- Pine finger-joint Boards and Block boards, LENGTHS 2,44 m WIDTH 1,22 THICKNESS 22 cm
- Pine lumber, kiln-dried. Surfaced lumber, THICKNESS 1" and other size WIDTH 4" and other Size, LENGTHS 13 ft and other Siz

#### AGP Lumber

| Species              | Pine                                                                                                                                                              |
|----------------------|-------------------------------------------------------------------------------------------------------------------------------------------------------------------|
| A.P.                 | 4407.11.00.130G                                                                                                                                                   |
| Short<br>Description | APG lumber                                                                                                                                                        |
| Long<br>Description  | Pine lumber APPEARANCE GRADE BOARDS<br>Kiln dried, surfaced on both faces<br>THICKNESS 1" and other size WIDTH 4" and<br>other Size, LENGTHS 12 ft and other Size |
| Unit                 | M3                                                                                                                                                                |