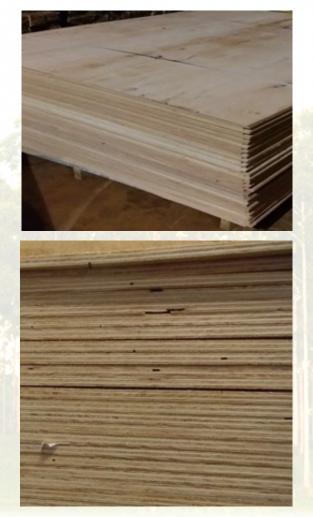

# Eucalyptus Plywood

| Species              | Eucalyptus                                                           |
|----------------------|----------------------------------------------------------------------|
| A.P.                 | 4412.10.00.100                                                       |
| Short<br>Description | Plywood                                                              |
| Long<br>Description  | Eucalyptus Plywood LENGTHS 2,20 m x WIDTH<br>1,60 m x THICKNESS 3 mm |
| Unit                 | M2                                                                   |

| Species              | Eucalyptus                                                                                         |
|----------------------|----------------------------------------------------------------------------------------------------|
| A.P.                 | 4412.99.00.91                                                                                      |
| Short<br>Description | Phenolic Plywood                                                                                   |
| Long<br>Description  | Phenolic Plywood and MDO LENGTHS 2,44 m x<br>WIDTH 1,22 m x THICKNESS 18 mm and other<br>THICKNESS |
| Unit                 | M2                                                                                                 |