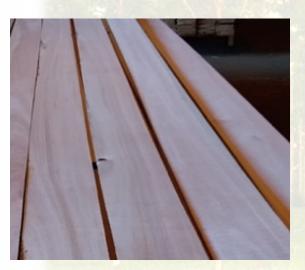

# **Eucalyptus Products**

- Eucalyptus lumber APPEARANCE GRADE BOARDS Kiln dried, surfaced on both faces THICKNESS 1" and other size WIDTH 4" and other Size, LENGTHS 13 ft and other Size
- Eucalyptus Rough Lumber, kiln-dried THICKNESS 1" and other size WIDTH 4" and other Size, LENGTHS 13 ft and other Size
- Eucalyptus finger Joint Boards and Block boards LENGTHS 2,44 m WIDTH 1,22 THICKNESS 22 cm
- Eucalyptus lumber, kiln-dried. Surfaced lumber, THICKNESS 1" and other size WIDTH 4" and other Size, LENGTHS 13 ft and other Size
- Eucalyptus surfaced Decks, kiln-dried THICKNESS 3/4" and other size WIDTH 3"
- Eucalyptus Glulam Beams THICKNESS 3" and other size WIDTH 6" and other Size, LENGTHS 12 ft and other Size
- Eucalyptus Plywood LENGTHS 2,20 m x WIDTH 1,60 m x THICKNESS 3 mm
- Phenolic Plywood and MDO LENGTHS 2,44 m x WIDTH 1,22 m x THICKNESS 18 mm and other THICKNESS

| Species              | Eucalyptus                                                                        |
|----------------------|-----------------------------------------------------------------------------------|
| A.P.                 | 4407.99.90.200Z                                                                   |
| Short<br>Description | APG lumber                                                                        |
| Long                 | Eucaliptus lumber APPEARANCE GRADE<br>BOARDS Kiln dried, surfaced on both faces   |
| Description          | THICKNESS 1" and other size WIDTH 4" and other Size, LENGTHS 13 ft and other Size |
| Unit                 | M3                                                                                |

| Species              | Eucalyptus                                                                                                                                 |
|----------------------|--------------------------------------------------------------------------------------------------------------------------------------------|
| A.P.                 | 4407.99.90.200Z                                                                                                                            |
| Short<br>Description | Eucalyptus lumber                                                                                                                          |
| Long<br>Description  | Eucalyptus lumber, Kiln Dried. Surfaced<br>lumber, THICKNESS 1" and other size WIDTH<br>4" and other Size, LENGTHS 13 ft and other<br>Size |
| Unit                 | M3                                                                                                                                         |