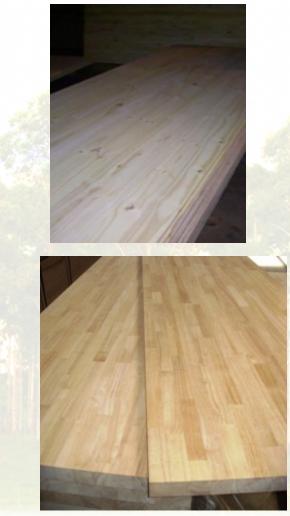

#### Pine Products

- Pine lumber APPEARANCE GRADE BOARDS Kiln dried, surfaced on both faces THICKNESS 1" and other size WIDTH 4" and other Size, LENGTHS 12 ft and other Size
- Pine Rough Lumber, Mill Run Grade, kiln-dried THICKNESS 1" and other size WIDTH 4" and other Size, LENGTHS 13 ft and other Size
- Pine finger-joint Boards and Block boards, LENGTHS 2,44 m WIDTH 1,22 THICKNESS 22 cm
- Pine lumber, kiln-dried. Surfaced lumber, THICKNESS 1" and other size WIDTH 4" and other Size, LENGTHS 13 ft and other Siz

#### Surfaced Lumber

| Species              | Pine                                                                                                                              |
|----------------------|-----------------------------------------------------------------------------------------------------------------------------------|
| A.P.                 | 4407.11.00.130G                                                                                                                   |
| Short<br>Description | Pine lumber                                                                                                                       |
| Long<br>Description  | Pine lumber, Kiln Dried. Surfaced lumber,<br>THICKNESS 1" and other size WIDTH 4" and<br>other Size, LENGTHS 13 ft and other Size |
| Unit                 | M3                                                                                                                                |