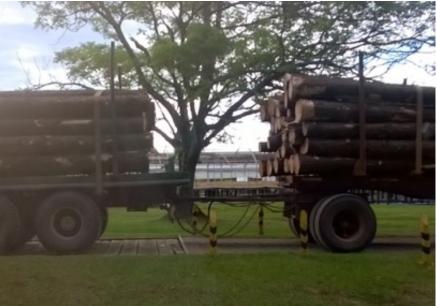

### Treated Logs and Poles

• We offer logs, coming from our forests, treated poles produced in our impregnation plant.