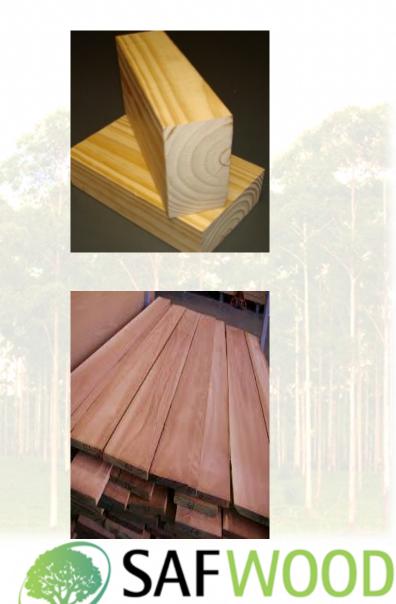

#### Pine Products

- Pine lumber APPEARANCE GRADE BOARDS Kiln dried, surfaced on both faces THICKNESS 1" and other size WIDTH 4" and other Size, LENGTHS 12 ft and other Size
- Pine Rough Lumber, Mill Run Grade, kiln-dried THICKNESS 1" and other size WIDTH 4" and other Size, LENGTHS 13 ft and other Size
- Pine finger-joint Boards and Block boards, LENGTHS 2,44 m WIDTH 1,22 THICKNESS 22 cm
- Pine lumber, kiln-dried. Surfaced lumber, THICKNESS 1" and other size WIDTH 4" and other Size, LENGTHS 13 ft and other Siz

### Rough Lumber

| Species     | Pine                                   |
|-------------|----------------------------------------|
| A.P.        | 4407.11.00.130G                        |
| Short       | Rough Lumber                           |
| Description | Rough Luthber                          |
|             | Pine Rough Lumber, Mill Run Grade,     |
| Long        | kiln Dried THICKNESS 1" and other size |
| Description | WIDTH 4" and other Size, LENGTHS 13    |
|             | ft and other Size                      |
| Unit        | M3                                     |