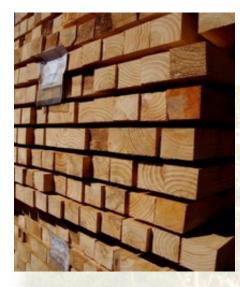

#### Pine Products

- Pine lumber APPEARANCE GRADE BOARDS Kiln dried, surfaced on both faces THICKNESS 1" and other size WIDTH 4" and other Size, LENGTHS 12 ft and other Size
- Pine Rough Lumber, Mill Run Grade, kiln-dried THICKNESS 1" and other size WIDTH 4" and other Size, LENGTHS 13 ft and other Size
- Pine finger-joint Boards and Block boards, LENGTHS 2,44 m WIDTH 1,22 THICKNESS 22 cm
- Pine lumber, kiln-dried. Surfaced lumber, THICKNESS 1" and other size WIDTH 4" and other Size, LENGTHS 13 ft and other Siz

### Rough Lumber

| Species     | Pine                                   |
|-------------|----------------------------------------|
| A.P.        | 4407.11.00.130G                        |
| Short       | Rough Lumber                           |
| Description | Rough Luthber                          |
|             | Pine Rough Lumber, Mill Run Grade,     |
| Long        | kiln Dried THICKNESS 1" and other size |
| Description | WIDTH 4" and other Size, LENGTHS 13    |
|             | ft and other Size                      |
| Unit        | M3                                     |